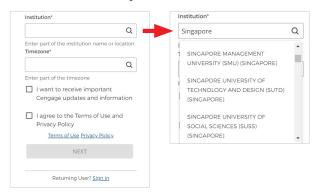

# **5** Complete the Registration

Fill in your personal information and select your institution.

**Note**: For institution selection, type the name of your institution and select from the dropdown list.