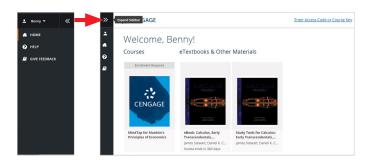

#### **Basic Navigation**

Click on the arrow on the left-hand side of your dashboard to expand/collapse the sidebar.