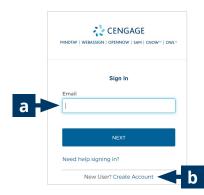

## 3 | Log In to Your Account

- Already have a Cengage Account? Log in with your email. (Go to Step 8)
- New to Cengage?
  Click "Create Account" to register.
  (Go to Step 4)

# 4 | Create Cengage Account

Select **"STUDENT**".

What type of user are you?

STUDENT
OR
INSTRUCTOR

Returning User? Sign in

Enter your email.