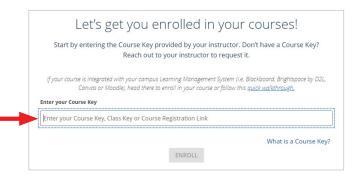

# **2** Enter your **Class Key** provided by your instructor.

Enter your WebAssign Class Key. Don't have a Class Key? Reach out to your instructor to request it.

Verify and click "CONTINUE" to register.