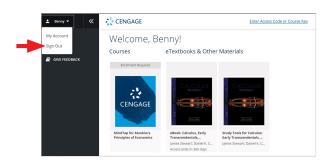

#### **User Menu**

Click on the down arrow besides your name to open the User Menu. Select **My Account**.

### Sign Out

To sign out, open the User Menu and select **Sign Out**.

Find it in the **App Store** or **Google Play** App Store

**Note**: Make sure you first access your courseware in a browser before accessing it in the app.