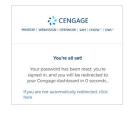

# 7 | Activate Cengage Account

Click "ACTIVATE CENGAGE ACCOUNT" on the email.

Set your password.

You will be redirected to your Cengage dashboard.