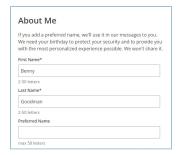

#### **My Account**

On **My Account** page, you can view your profile, change password, add a preferred name, and select time zone.