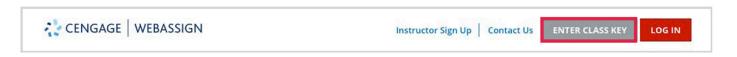

# Student Quick Start Guide

# 1 Go to webassign.com and click on "Enter Class Key"



# **2** Enter your **Class Key** provided by your instructor.

Enter your WebAssign Class Key. Don't have a Class Key? Reach out to your instructor to request it.





Verify and click "CONTINUE" to register.

## 3 | Log In to Your Account

- Already have a Cengage Account? Log in with your email. (Go to Step 8)
- New to Cengage?
  Click "Create Account" to register.
  (Go to Step 4)



# 4 | Create Cengage Account

Select **"STUDENT**".

What type of user are you?

STUDENT
OR
INSTRUCTOR

Returning User? Sign in

Enter your email.



#### Important:

You must use a valid email address for account verification.

# **5** Complete the Registration

Fill in your personal information and select your institution.





**Note**: For institution selection, type the name of your institution and s