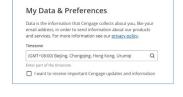

#### **My Account**

On **My Account** page, you can view your profile, change password, add a preferred name, and select time zone.