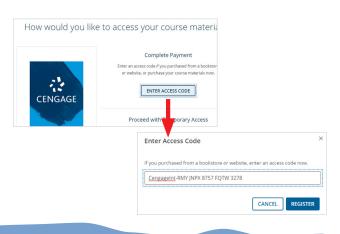

### 8 | Enter Access Code

Register your courseware by clicking on "Enter Access Code"

### 9 Course Registration

You have successfully registered your courseware