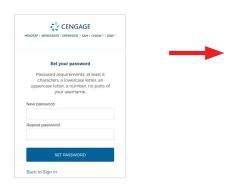

# 7 | Activate Cengage Account

Click "ACTIVATE CENGAGE ACCOUNT" on the email.

Set your password.

You will be redirected to your Cengage dashboard.