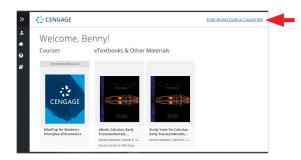

# This is the homepage of your dashboard. You will find your courses, eTextbooks and other materials here.

Click on **Enter Access Code or Course Key** to add more products to your dashboard.