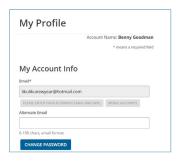

#### **My Account**

On **My Account** page, you can view your profile, change password, add a preferred name, and select time zone.