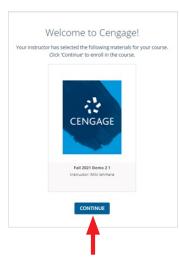

### 8 | Enter Access Code

Register your courseware by clicking on "Enter Access Code"

### 9 Course Registration

You have successfully registered your courseware