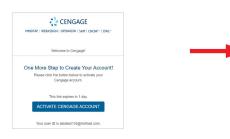

# 6 Check Your email

Open the 'Welcome to Cengage' email that was sent to your email address.

# 7 | Activate Cengage Account

Click "ACTIVATE CENGAGE ACCOUNT" on the email.

Set your password.

You will be redirected to your Cengage dashboard.