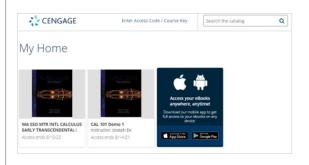

# This is the homepage of your dashboard. You will find your courses, eTextbooks and other materials here.

Click on **Enter Access Code or Course Key** to add more products to your dashboard.