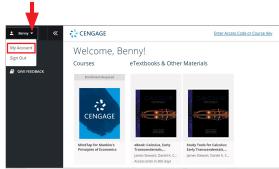

#### **User Menu**

Click on the down arrow besides your name to open the User Menu. Select **My Account**.

#### **My Account**

On **My Account** page, you can view your profile, change password, add a preferred name, and select time zone.