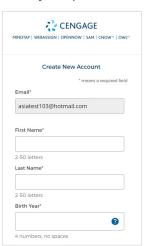

# 4 | Create Cengage Account

Select **"STUDENT**".

What type of user are you?

STUDENT
OR
INSTRUCTOR

Returning User? Sign in

Enter your email.

#### Important:

You must use a valid email address for account verification.

# **5** Complete the Registration

Fill in your personal information and select your institution.

**Note**: For institution selection, type the name of your institution and select from the dropdown list.