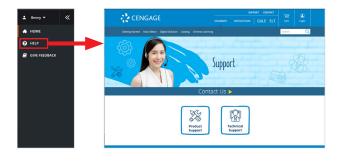

8 | Enter Access Code

Register your courseware by clicking on "Enter Access Code"



### 9 Course Registration

You have successfully registered your courseware



# This is the homepage of your dashboard. You will find your courses, eTextbooks and other materials here.



Click on **Enter Access Code or Course Key** to add more products to your dashboard.

#### **Basic Navigation**

Click on the arrow on the left-hand side of your dashboard to expand/collapse the sidebar.



#### **User Menu**

Click on the down arrow besides your name to open the User Menu. Select **My Account**.



#### **My Account**

On **My Account** page, you can view your profile, change password, add a preferred name, and select time zone.







#### Help

Select **HELP** to find product and technical support.



### Sign Out

To sign out, open the User Menu and select **Sign Out**.





Find it in the **App Store** or **Google Play** App Store





**Note**: Make sure you first access your courseware in a browser before accessing it in the app.



cengage.com/training



**Tech Support** info.cengage.com/asia\_ techsupport



**Real-Time System Status Updates** 

Visit techcheck.cengage.com to quickly see if Cengage is experiencing technical difficulties.

**IMPORTANT**: To keep your data secure, please ensure that you log out after each session, especially when you are using a shared computer.