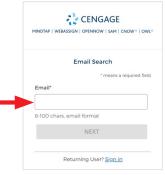

## 3 | Log In to Your Account

- Already have a Cengage Account? Log in with your email. (Go to Step 8)
- New to Cengage?
  Click "Create Account" to register.
  (Go to Step 4)