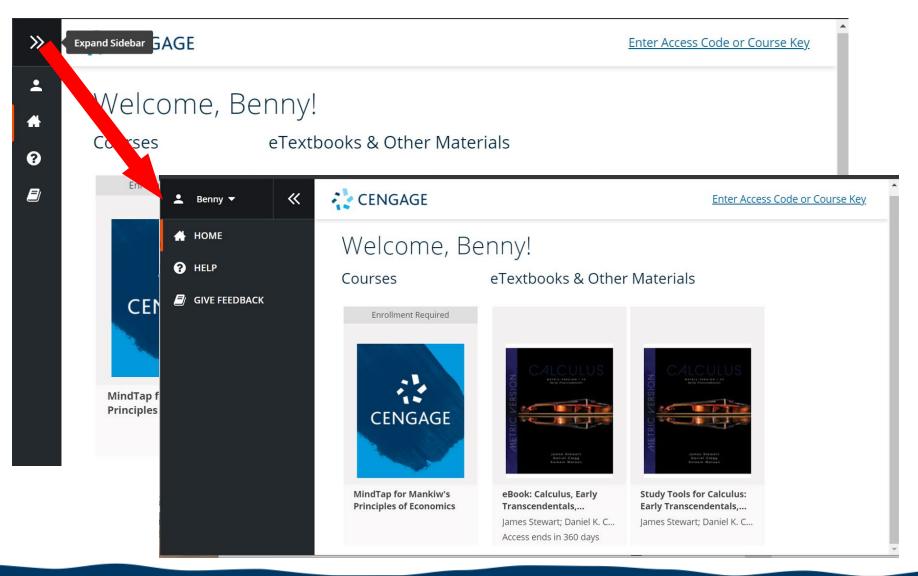

# **Basic Navigation**

Click on the arrow on the left-hand side of your dashboard to expand/collapse the sidebar.