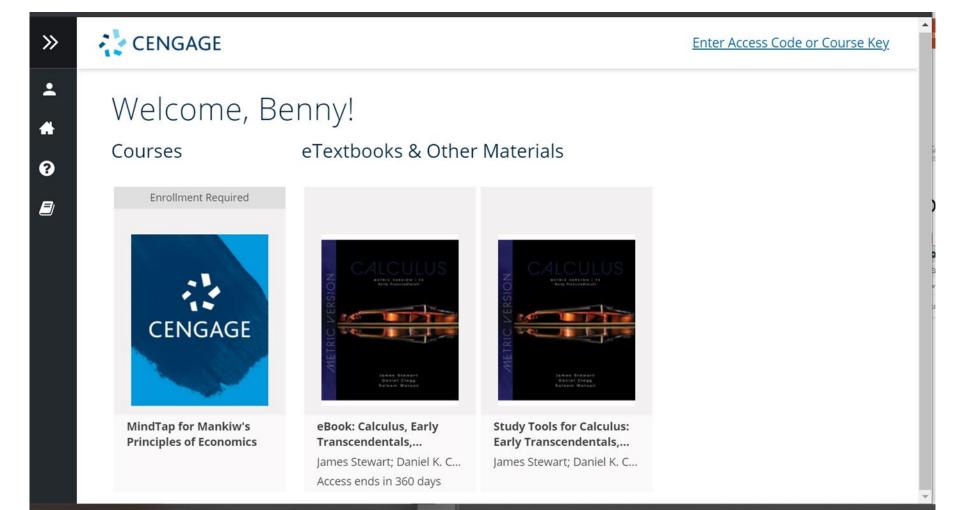

# **Basic Navigation**

Click on the arrow on the left-hand side of your dashboard to expand/collapse the sidebar.