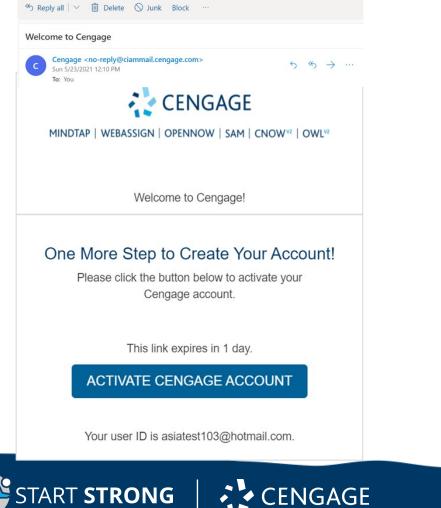

| Returning User? <u>Sign in</u>                            |                              |   |
| -50 letters                                                                | 3                                                         |                              |   |
| Birth Year*                                                                |                                                           |                              |   |

4 numbers, no spaces

Ir institution and select from the dropdown list.

## **Check Your email**

7. Open the 'Welcome to Cengage' email that was sent to your email address.



**RESEND EMAIL** 



## Activate Cengage Account

#### 8. Click "ACTIVATE CENGAGE **ACCOUNT**" on the email.



#### 9. Set your password.

## 10. You will be redirected to your Cengage dashboard.



#### You're all set!

Your password has been reset, you're signed in, and you will be redirected to your Cengage dashboard in O seconds...

If you are not automatically redirected, click

## **Enter Access Code**

11. Register your courseware by clicking on "Enter Access Code"

## How would you like to access your course materia



#### Complete Payment

Enter an access code if you purchased from a bookstor or website, or purchase your course materials now.

ENTER ACCESS CODE

#### Proceed with Temporary Access

Not ready to purchase? Proceed with temporary access

| Enter Access Code                    |                                    |
|--------------------------------------|--------------------