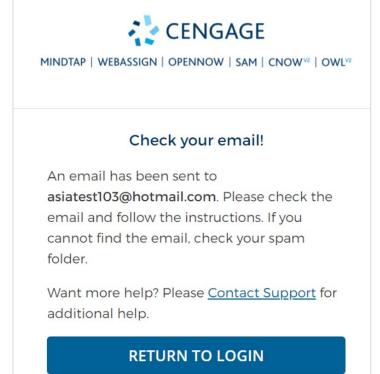

## **Check Your email**

7. Open the 'Welcome to Cengage' email that was sent to your email address.

**RESEND EMAIL** 