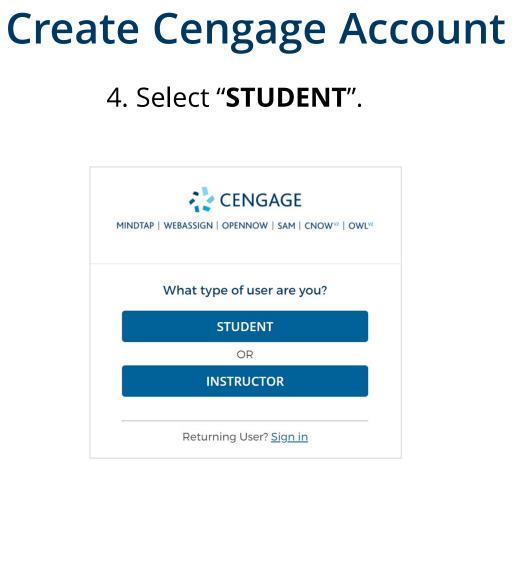

# Log In to Your Account

- 3a. Already have a Cengage Account? Log in with your email. (Go to Step 11)
- 3b. New to Cengage? Click "**Create Account**" to register. (Go to Step 4)

|      | CENGAGE<br>MINDTAP   WEBASSIGN   OPENNOW   SAM   CNOW <sup>V2</sup>   OWL <sup>V2</sup> |
|------|-----------------------------------------------------------------------------------------|
|      | Sign In<br>Email                                                                        |
| a –) |                                                                                         |
|      | NEVT                                                                                    |
|      | NEXT<br>Need help signing in?                                                           |
|      | New User? Create Account 3b                                                             |