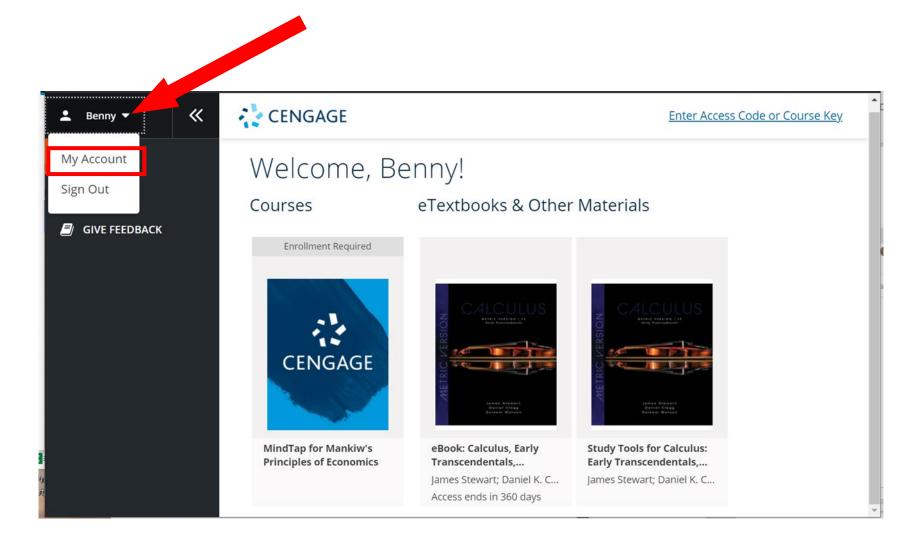

## **User Menu**

Click on the down arrow besides your name to open the User Menu. Select **My Account.** 