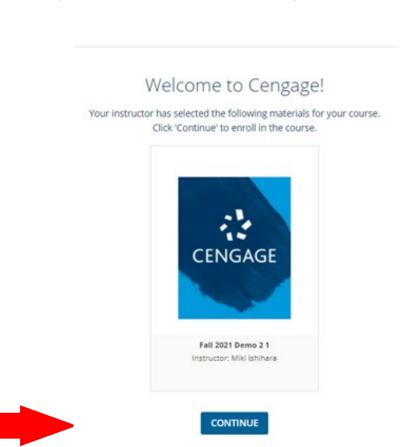

assign.com** and click on "Enter Class Key"



Instructor Sign Up Contact Us ENTER CLASS KEY LOG IN



## **Enter Class Key**

2. Enter your **Class Key** provided by your instructor.

## Let's get you enrolled in your courses!

Start by entering the Course Key provided by your instructor. Don't have a Course Key? Reach out to your instructor to request it.

If your course is integrated with your campus Learning Management System (i.e. Blackboard, Brightsport Canvas or Moodle), head there to enroll in your course or follow this <u>quick walkthrough</u>

#### Enter your Course Key

TART **STRONG** 

Enter your Course Key, Class Key or Course Registration Link

What is a Course Key?

ENROLL

Enter your WebAssign Class Key. Don't have a Class Key? Reach out to your instructor to request it.



Verify and click "CONTINUE" to register.



# Log In to Your Account

- 3a. Already have a Cengage Account? Log in with your email. (Go to Step 11)
- 3b. New to Cengage? Click "**Create Account**" to register. (Go to Step 4)

|      | CENGAGE<br>MINDTAP   WEBASSIGN   OPENNOW   SAM   CNOW <sup>V2</sup>   OWL <sup>V2</sup> |
|------|-----------------------------------------------------------------------------------------|
|      | Sign In<br>Email                                                                        |
| a –) |                                                                                         |
|      | NEVT                                                                                    |
|      | NEXT<br>Need help signing in?