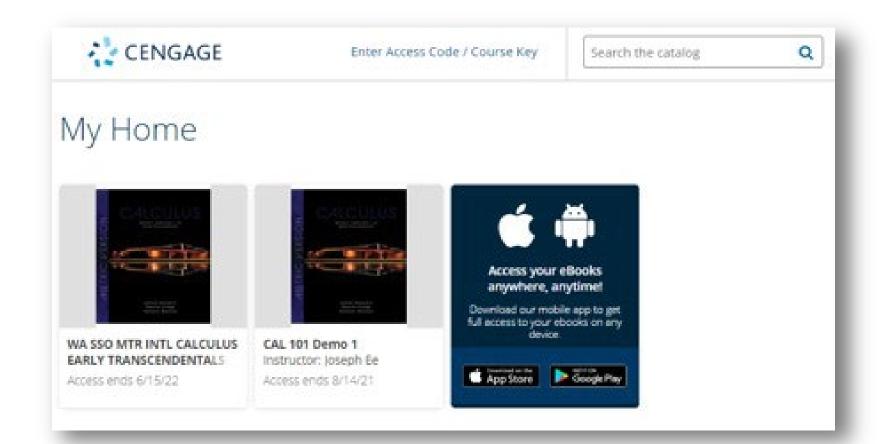

# This is the homepage of your dashboard. You will find your courses, eTextbooks and other materials here.

Click on **Enter Access Code or Course Key** to add more products to your dashboard.

CENGAGE