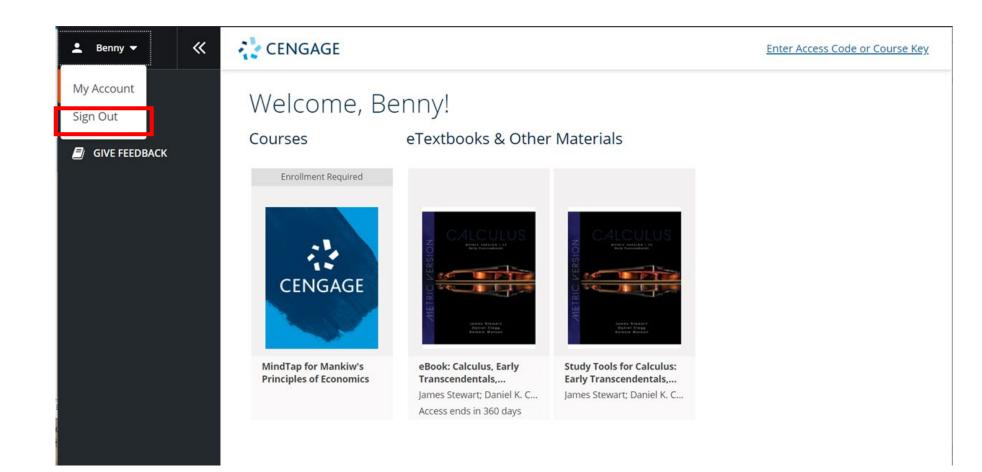

ity and to provide you with the most personalized experience possible. We won't share it.

#### First Name\*

| Benny          |
|----------------|
| 2-50 letters   |
| Last Name*     |
| Goodman        |
| 2-50 letters   |
| Preferred Name |
|                |
| max 50 letters |

#### My Data & Preferences

Data is the information that Cengage collects about you, like your email address, in order to send information about our products and services. For more information see our <u>privacy policy</u>.

Timezone

(GMT+08:00) Beijing, Chongqing, Hong Kong, Urumqi

Enter part of the timezone

I want to receive important Cengage updates and information



Q

# Help

Select **HELP** to find product and technical support.





# Sign Out

To sign out, open the User Menu and select **Sign Out**.



# Get Mobile and Go!

Now that you've activated your courseware, you have free access to the *Cengage Mobile App*. With it, you get on-the-go access to:

• Offline eTextbooks

Find it in the App Store or Google Play



TART **STRONG** 

*Note: Make sure you first access your courseware in a browser before accessing it in the app.* 

CENGAGE



## Have Questions? We're Here to Help!

CENGAGE

TART STRONG