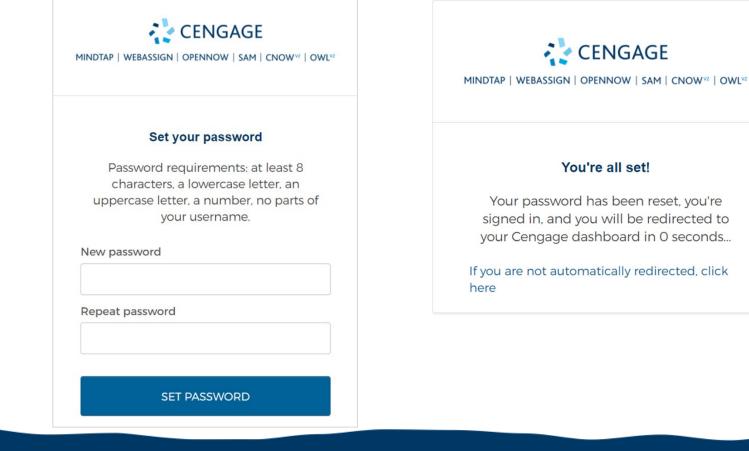

#### 9. Set your password.

## 10. You will be redirected to your Cengage dashboard.

#### You're all set!

Your password has been reset, you're signed in, and you will be redirected to your Cengage dashboard in O seconds...

If you are not automatically redirected, click