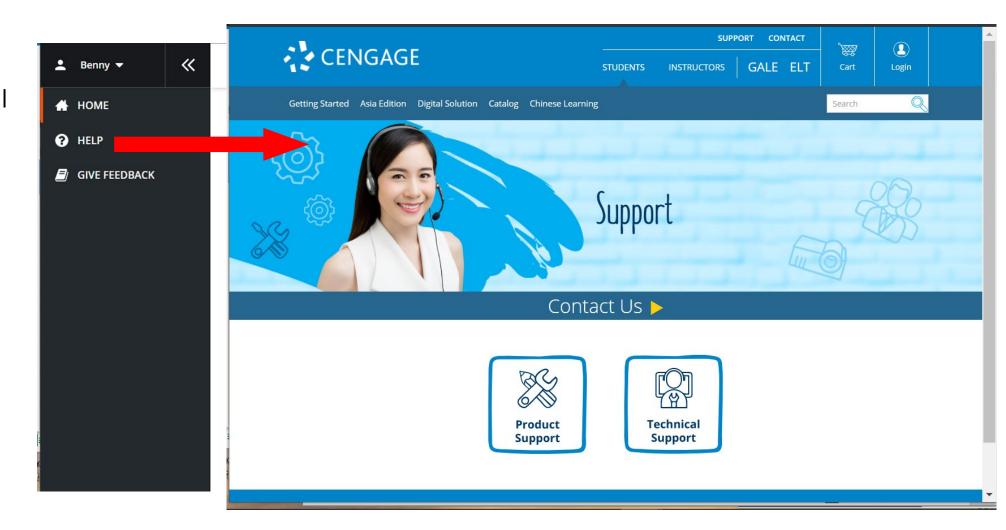

use it in our messages to you. We need your birthday to protect your security and to provide you with the most personalized experience possible. We won't share it.

#### First Name\*

| Benny          |
|----------------|
| 2-50 letters   |
| Last Name*     |
| Goodman        |
| 2-50 letters   |
| Preferred Name |
|                |
| max 50 letters |

#### My Data & Preferences

Data is the information that Cengage collects about you, like your email address, in order to send information about our products and services. For more information see our <u>privacy policy</u>.

Timezone

(GMT+08:00) Beijing, Chongqing, Hong Kong, Urumqi

Enter part of the timezone

I want to receive important Cengage updates and information



Q

# Help

Select **HELP** to find product and technical support.





# Sign Out

To sign out, open the User Menu and select **Sign Out**.



# Get Mobile and Go!

Now that you've activated your courseware, you have free access to the *Cengage Mobile App*. With it, you get on-the-go access to:

• Offline eTextbooks

Find it in the App Store or Google Play



TART **STRONG** 

*Note: Make sure you first access your courseware in a browser before accessing it in the app.* 

CENGAGE



## Have Questions? We're Here to Help!

CENGAGE

TART STRONG